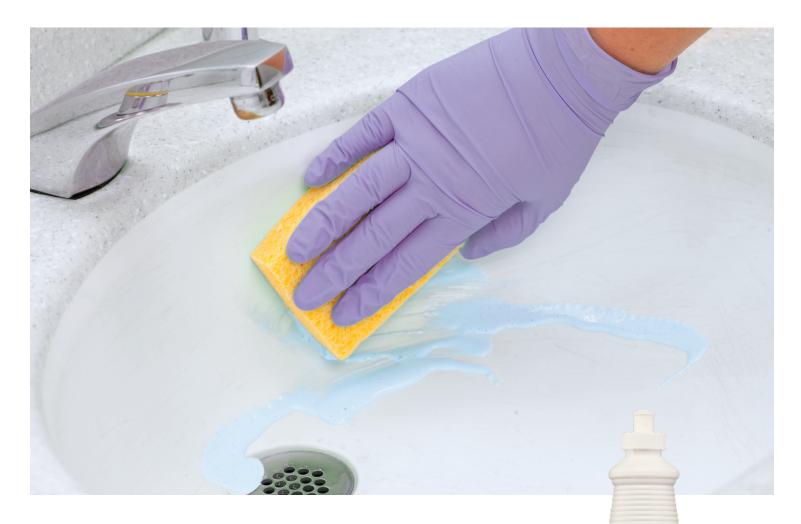

#### **Gentle on surfaces**

Clorox® Bleach Cream Cleanser has the fast, strong cleaning power you expect from Clorox® bleach, but it's also easy to use and safe on surfaces.

#### **Easy and efficient**

Scrubbing beads penetrate dirt quickly, and the color-enriched formula shows where it's been applied to make cleaning fast and efficient.

#### Removes stubborn stains quickly and easily

The specially designed bleach formula removes even difficult stains quickly and easily, leaving surfaces clean with a bright shine.